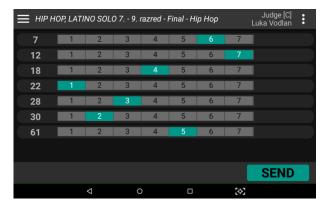

### **QUALIFICATION ROUNDS:**

1. Select numbers you wish to send to the next round

2. Press SEND to submit your selected start numbers

1. Evaluate start numbers by place

2. Press SEND to submit your evaluation