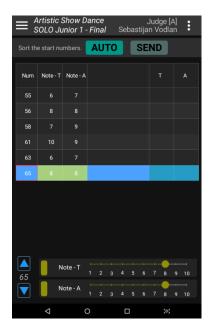

### **FINAL ROUNDS:**

1. Use "Note - T" and "Note - A" slide bar for help with evaluation

2. Press AUTO for automatically select places according to "Note - T" and "Note - A" numbers

|         | rtistic S<br>OLO Ju |          |           | Sebastija | Judge [A<br>in Vodla | n i |  |  |  |  |
|---------|---------------------|----------|-----------|-----------|----------------------|-----|--|--|--|--|
| Sort th | e start nu          | mbers.   | AUTO SEND |           |                      |     |  |  |  |  |
| Num     | Note - T            | Note - A |           |           |                      |     |  |  |  |  |
| 55      |                     |          |           |           |                      |     |  |  |  |  |
| 56      |                     |          |           |           |                      |     |  |  |  |  |
| 58      |                     |          |           |           |                      |     |  |  |  |  |
| 61      |                     |          |           |           |                      |     |  |  |  |  |
| 63      |                     |          |           |           |                      |     |  |  |  |  |
| 65      | 8                   | 8        |           |           | 3                    | 4   |  |  |  |  |
|         |                     |          |           |           |                      |     |  |  |  |  |
|         |                     |          |           |           |                      |     |  |  |  |  |
|         |                     |          |           |           |                      |     |  |  |  |  |
|         |                     |          |           |           |                      |     |  |  |  |  |
|         |                     |          |           |           |                      |     |  |  |  |  |
| 65      | т                   | 1        | 2         | 3         | 4                    | 5   |  |  |  |  |
| ▼       | Α                   | 1        | 2         | 3         | 4                    | 5   |  |  |  |  |
|         | $\triangleleft$     | (        | D         |           | 383                  |     |  |  |  |  |

3. Press SEND to submit your evaluation