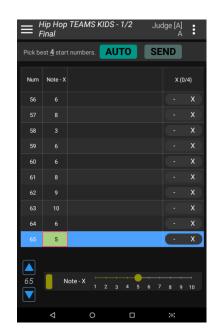

### **QUALIFICATION ROUNDS:**

1. Use "Note - X" slide bar for help with evaluation

2. Press AUTO for automatically select X with higher "Note – X" numbers

| -          | lip Hop            | TEAN     | IC VI  | ne - 1 | 1/2 |   |     | - [4]      |     |
|------------|--------------------|----------|--------|--------|-----|---|-----|------------|-----|
| $\equiv F$ | iip Hop<br>Final   | TEAN     | 13 K I | 53-1   | 72  | J | udg | e [A]<br>A | :   |
| Pick be    | est <u>4</u> star  | t numbe  | rs.    | AUT    | 0   | S | EN  | D          |     |
| Num        | Note - X           |          |        |        |     |   |     | X (4,      | /4) |
| 56         |                    |          |        |        |     |   |     |            | x   |
|            |                    |          |        |        |     |   |     |            | X   |
| 58         |                    |          |        |        |     |   |     |            | x   |
|            |                    |          |        |        |     |   |     |            | x   |
| 60         |                    |          |        |        |     |   |     |            | x   |
|            |                    |          |        |        |     |   |     |            | X   |
| 62         |                    |          |        |        |     |   |     |            | X   |
| 63         |                    |          |        |        |     |   |     |            | X   |
| 64         |                    |          |        |        |     |   |     |            | x   |
| 65         | 5                  |          |        |        |     |   |     | -          | X   |
|            |                    |          |        |        |     |   |     |            |     |
|            |                    |          |        |        |     |   |     |            |     |
| 65         | Ň                  | lote - X |        |        | 4 5 | 6 |     | 89         |     |
|            |                    |          |        |        |     |   |     |            |     |
|            | $\bigtriangledown$ |          | 0      |        |     |   |     | 343        |     |

3. Press SEND to submit X for your selected start numbers