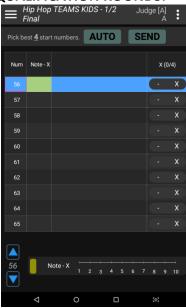

### JUDGES TABLET (portrait view) :

### **QUALIFICATION ROUNDS:**

1. Use "Note - X" slide bar for help with evaluation

2. Press AUTO for automatically select X with higher "Note – X" numbers

| -          | lip Hop            | TEAN     | IC VI  | ne - 1 | 1/2 |   |     | - [4]      |     |
|------------|--------------------|----------|--------|--------|-----|---|-----|------------|-----|
| $\equiv F$ | iip Hop<br>Final   | TEAN     | 13 K I | 53-1   | 72  | J | udg | e [A]<br>A | :   |
| Pick be    | est <u>4</u> star  | t numbe  | rs.    | AUT    | 0   | S | EN  | D          |     |
| Num        | Note - X           |          |        |        |     |   |     | X (4,      | /4) |
| 56         |                    |          |        |        |     |   |     |            | x   |
|            |                    |          |        |        |     |   |     |            | X   |
| 58         |                    |          |        |        |     |   |     |            | x   |
|            |                    |          |        |        |     |   |     |            | x   |
| 60         |                    |          |        |        |     |   |     |            | x   |
|            |                    |          |        |        |     |   |     |            | X   |
| 62         |                    |          |        |        |     |   |     |            | X   |
| 63         |                    |          |        |        |     |   |     |            | X   |
| 64         |                    |          |        |        |     |   |     |            | x   |
| 65         | 5                  |          |        |        |     |   |     | -          | X   |
|            |                    |          |        |        |     |   |     |            |     |
|            |                    |          |        |        |     |   |     |            |     |
| 65         | Ň                  | lote - X |        |        | 4 5 | 6 |     | 89         |     |
|            |                    |          |        |        |     |   |     |            |     |
|            | $\bigtriangledown$ |          | 0      |        |     |   |     | 343        |     |

3. Press SEND to submit X for your selected start numbers