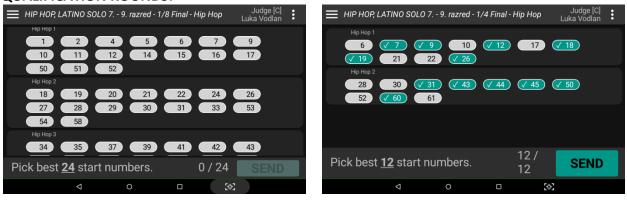

### JUDGES TABLET (landscape view):

### **QUALIFICATION ROUNDS:**

1. Select numbers you wish to send to the next round

2. Press SEND to submit your selected start numbers

1. Evaluate start numbers by place

2. Press SEND to submit your evaluation