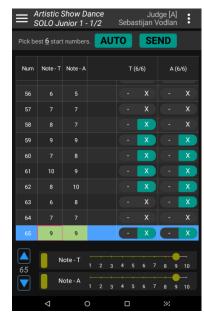

### **FINAL ROUNDS:**

1. Use "Note - T" and "Note - A" slide bar for help with evaluation

2. Press AUTO for automatically select places according to "Note - T" and "Note - A" numbers

|         | rtistic S<br>OLO Ju |          |           | Sebastija | Judge [A<br>in Vodla | n i |  |  |  |  |
|---------|---------------------|----------|-----------|-----------|----------------------|-----|--|--|--|--|
| Sort th | e start nu          | mbers.   | AUTO SEND |           |                      |     |  |  |  |  |
| Num     | Note - T            | Note - A |           |           |                      |     |  |  |  |  |
| 55      |                     |          |           |           |                      |     |  |  |  |  |
| 56      |                     |          |           |           |                      |     |  |  |  |  |
| 58      |                     |          |           |           |                      |     |  |  |  |  |
| 61      |                     |          |           |           |                      |     |  |  |  |  |
| 63      |                     |          |           |           |                      |     |  |  |  |  |
| 65      | 8                   | 8        |           |           | 3                    | 4   |  |  |  |  |
|         |                     |          |           |           |                      |     |  |  |  |  |
|         |                     |          |           |           |                      |     |  |  |  |  |
|         |                     |          |           |           |                      |     |  |  |  |  |
|         |                     |          |           |           |                      |     |  |  |  |  |
|         |                     |          |           |           |                      |     |  |  |  |  |
| 65      | т                   | 1        | 2         | 3         | 4                    | 5   |  |  |  |  |
| ▼       | Α                   | 1        | 2         | 3         | 4                    | 5   |  |  |  |  |
|         | $\triangleleft$     | (        | D         |           | 383                  |     |  |  |  |  |

3. Press SEND to submit your evaluation