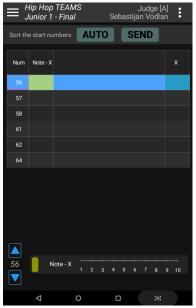

### **FINAL ROUNDS:**

1. Use "Note – X slide" bar for help with evaluation

|         | lip Hop<br>Iunior 1 |         |   |    |    | Seł | bas | J<br>tijai | lude<br>n Ve | ge [/<br>odla | A]<br>an | :  |  |
|---------|---------------------|---------|---|----|----|-----|-----|------------|--------------|---------------|----------|----|--|
| Sort th | e start nu          | mbers.  | 4 | \U | го |     |     | SE         | ND           |               |          |    |  |
| Num     | Note - X            |         |   |    |    |     |     |            |              |               |          |    |  |
| 56      |                     |         |   |    |    |     |     |            |              |               |          |    |  |
|         |                     |         |   |    |    |     |     |            |              |               |          |    |  |
| 58      |                     |         |   |    |    |     |     |            |              |               |          |    |  |
|         |                     |         |   |    |    |     |     |            |              |               |          |    |  |
| 62      |                     |         |   |    |    |     |     |            |              |               |          |    |  |
| 64      | 10                  |         |   |    |    |     |     |            |              |               |          |    |  |
|         |                     |         |   |    |    |     |     |            |              |               |          |    |  |
|         |                     |         |   |    |    |     |     |            |              |               |          |    |  |
|         |                     |         |   |    |    |     |     |            |              |               |          |    |  |
|         |                     |         |   |    |    |     |     |            |              |               |          |    |  |
|         |                     |         |   |    |    |     |     |            |              |               |          |    |  |
|         |                     |         |   |    |    |     |     |            |              |               |          | -  |  |
| 64      | N                   | ote - X |   |    |    |     |     |            |              |               |          | 10 |  |
|         |                     |         |   |    |    |     |     |            |              |               |          |    |  |
|         | $\bigtriangledown$  |         | 0 |    |    |     | ]   |            |              | *             |          |    |  |

 Press AUTO for automatically select places according to "Note – X" numbers

| $\equiv $ | lip Hop<br>Iunior 1 | TEAN<br>- Final | 1S<br>I |    |    | Set | bas | J<br>tijar | ludo<br>n Vo | ge [/<br>odla | A]<br>an | :  |  |
|-----------|---------------------|-----------------|---------|----|----|-----|-----|------------|--------------|---------------|----------|----|--|
| Sort th   | e start nu          | mbers.          | A       | UT | го |     | •   | SEI        | ND           |               |          |    |  |
| Num       | Note - X            |                 |         |    |    |     |     |            |              |               |          |    |  |
| 56        |                     |                 |         |    |    |     |     |            |              |               |          |    |  |
| 57        |                     |                 |         |    |    |     |     |            |              |               |          |    |  |
| 58        |                     |                 |         |    |    |     |     |            |              |               |          |    |  |
| 61        |                     |                 |         |    |    |     |     |            |              |               |          |    |  |
| 62        |                     |                 |         |    |    |     |     |            |              |               |          |    |  |
| 64        | 10                  |                 |         |    |    |     |     |            |              |               |          | 1  |  |
|           |                     |                 |         |    |    |     |     |            |              |               |          |    |  |
|           |                     |                 |         |    |    |     |     |            |              |               |          |    |  |
|           |                     |                 |         |    |    |     |     |            |              |               |          |    |  |
|           |                     |                 |         |    |    |     |     |            |              |               |          |    |  |
| <b>—</b>  |                     |                 |         |    |    |     |     |            |              |               |          |    |  |
| 64        |                     | lote - X        |         |    |    |     |     |            |              |               |          | -  |  |
| 04        |                     | ole - X         |         |    |    |     |     |            |              |               |          | 10 |  |
|           |                     |                 |         |    |    |     |     |            |              |               |          |    |  |
|           | $\bigtriangledown$  |                 | 0       |    |    |     |     |            |              | 383           |          |    |  |

3. Press SEND to submit your evaluation