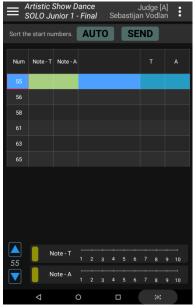

### 3. ADVANCED 2-DIMENSIONAL SKATING SYSTEM

Advanced 2-dimensional Skating system can be used when 2-dimensions are required to determine final result. Dimensions can be determined by organizer. Judges have option to evaluate dancer whit helping notes from 1 till 10 in both dimensions. Auto button can help each judge to determine crosses for next round or places in final round.

### JUDGES TABLET (portrait view) :

### **QUALIFICATION ROUNDS:**

|         | Artistic S<br>OLO Ju |          |   |   |   | Sel | bas  | ل<br>tijaı | Jud<br>n V | ge [<br>odla | A]<br>an | :   |
|---------|----------------------|----------|---|---|---|-----|------|------------|------------|--------------|----------|-----|
| Pick be | est <u>6</u> star    | t number |   | A | U | го  |      |            |            |              |          |     |
| Num     | Note - T             | Note - A |   |   |   |     | Т (0 | /6)        |            | ,            | A (0,    | /6) |
| 55      |                      |          |   |   |   |     | -    | Х          | D          | C            |          | х   |
| 56      |                      |          |   |   |   | 0   | -    | Х          | D          | -            |          | Х   |
| 57      |                      |          |   |   |   |     |      | Х          |            |              |          | Х   |
| 58      |                      |          |   |   |   |     |      | х          |            |              |          | Х   |
| 59      |                      |          |   |   |   |     |      | Х          |            |              |          | Х   |
| 60      |                      |          |   |   |   |     |      | х          |            |              |          | Х   |
| 61      |                      |          |   |   |   |     |      | х          |            |              |          | Х   |
| 62      |                      |          |   |   |   |     |      | х          |            |              |          | Х   |
| 63      |                      |          |   |   |   |     |      | х          |            |              |          | Х   |
| 64      |                      |          |   |   |   |     |      | Х          |            |              |          | Х   |
|         |                      |          |   |   |   |     |      |            |            |              |          |     |
| 55      | N                    | lote - T |   |   |   |     |      |            |            |              |          |     |
|         | N                    | lote - A |   |   |   |     |      |            |            |              |          |     |
|         | $\triangleleft$      | (        | С |   |   | C   | נ    |            |            | 36           |          |     |

1. Use "Note - T" and "Note - A" slide bar for help with evaluation

2. Press AUTO for automatically select X with higher "Note - T" and "Note - A" numbers

3. Press SEND to submit X for your selected start numbers