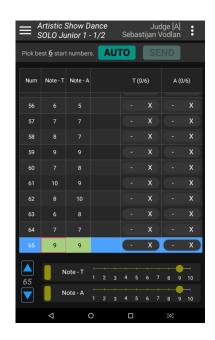

### **QUALIFICATION ROUNDS:**

|         | Artistic S<br>OLO Ju |          |   |   |   | Sel | bas  | ل<br>tijaı | Jud<br>n V | ge [<br>odla | A]<br>an | :   |
|---------|----------------------|----------|---|---|---|-----|------|------------|------------|--------------|----------|-----|
| Pick be | est <u>6</u> star    | t number |   | A | U | го  |      |            |            |              |          |     |
| Num     | Note - T             | Note - A |   |   |   |     | Т (0 | /6)        |            | ,            | A (0,    | /6) |
| 55      |                      |          |   |   |   |     | -    | Х          | D          | C            |          | х   |
| 56      |                      |          |   |   |   | 0   | -    | Х          | D          | -            |          | Х   |
| 57      |                      |          |   |   |   |     |      | Х          |            |              |          | Х   |
| 58      |                      |          |   |   |   |     |      | х          |            |              |          | Х   |
| 59      |                      |          |   |   |   |     |      | Х          |            |              |          | Х   |
| 60      |                      |          |   |   |   |     |      | х          |            |              |          | Х   |
| 61      |                      |          |   |   |   |     |      | х          |            |              |          | Х   |
| 62      |                      |          |   |   |   |     |      | х          |            |              |          | Х   |
| 63      |                      |          |   |   |   |     |      | х          |            |              |          | Х   |
| 64      |                      |          |   |   |   |     |      | Х          |            |              |          | Х   |
|         |                      |          |   |   |   |     |      |            |            |              |          |     |
| 55      | N                    | lote - T |   |   |   |     |      |            |            |              |          |     |
|         | N                    | lote - A |   |   |   |     |      |            |            |              |          |     |
|         | $\triangleleft$      | (        | С |   |   | C   | נ    |            |            | 36           |          |     |

1. Use "Note - T" and "Note - A" slide bar for help with evaluation

2. Press AUTO for automatically select X with higher "Note - T" and "Note - A" numbers

3. Press SEND to submit X for your selected start numbers