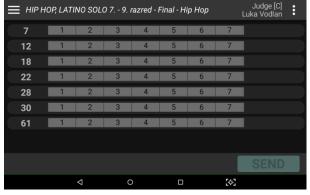

### **QUALIFICATION ROUNDS:**

1. Select numbers you wish to send to the next round

2. Press SEND to submit your selected start numbers

1. Evaluate start numbers by place

2. Press SEND to submit your evaluation